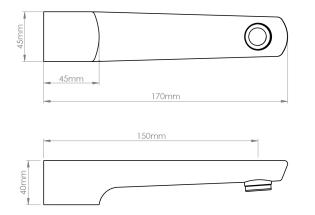

## NORTH Bath Spout

| PRODUCT CODE        | NRT91BB                                                                       |
|---------------------|-------------------------------------------------------------------------------|
| COLOUR/FINISHES     | <b>Brushed Brass (PVD)</b><br>Brushed Gunmetal (PVD)<br>Matte Black<br>Chrome |
| PRESSURE TYPE       | All Pressures                                                                 |
| MIN. PRESSURE       | 35kPa                                                                         |
| MAX. PRESSURE       | 500kPa (As per NZ Building Code AS/NZ<br>3500.1)                              |
| MAX. TEMPERATURE    | 65°C                                                                          |
| PLUMBING CONNECTION | 15mm                                                                          |
| SPOUT REACH         | 150mm                                                                         |
|                     |                                                                               |