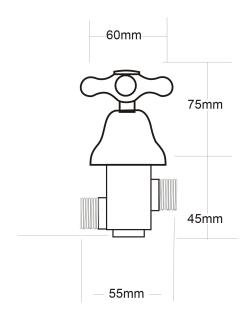

## **NEOCLASSIC Shower Taps**

| PRODUCT CODE        | NSC1                                          |
|---------------------|-----------------------------------------------|
|                     |                                               |
| COLOUR/FINISHES     | Chrome                                        |
| PRESSURE TYPE       | All Pressures                                 |
| MIN. PRESSURE       | 17kPa                                         |
| MAX. PRESSURE       | 500kPa (As per NZ Building Code AS/NZ 3500.1) |
| MAX. TEMPERATURE    | 65°C                                          |
| HEADWORKS           | Half Turn<br>Standard                         |
| PLUMBING CONNECTION | 15mm                                          |