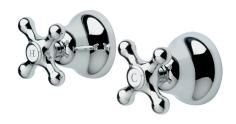

## **NEOCLASSIC Shower Taps**

| PRODUCT CODE        | NSC1                                          |
|---------------------|-----------------------------------------------|
|                     |                                               |
| COLOUR/FINISHES     | Chrome                                        |
| PRESSURE TYPE       | All Pressures                                 |
| MIN. PRESSURE       | 17kPa                                         |
| MAX. PRESSURE       | 500kPa (As per NZ Building Code AS/NZ 3500.1) |
| MAX. TEMPERATURE    | 65°C                                          |
| HEADWORKS           | Half Turn<br>Standard                         |
| PLUMBING CONNECTION | 15mm                                          |