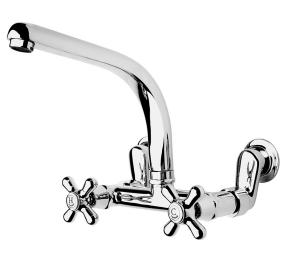

| PRODUCT CODE        | NSF4                                                                                                 |
|---------------------|------------------------------------------------------------------------------------------------------|
|                     |                                                                                                      |
| COLOUR/FINISHES     | Chrome                                                                                               |
| PRESSURE TYPE       | All Pressures                                                                                        |
| MIN. PRESSURE       | 17kPa                                                                                                |
| MAX. PRESSURE       | 500kPa (As per NZ Building Code AS/NZ<br>3500.1)                                                     |
| WELS RATING         | Low/Unequal 4 Star; 7L/min<br>Mains 3 Star; 9L/min                                                   |
| MAX. TEMPERATURE    | 65°C                                                                                                 |
| HEADWORKS           | Half Turn<br>Standard                                                                                |
| PLUMBING CONNECTION | 15mm                                                                                                 |
| REPLACEMENT PART/S  | Neoclassic Handle – FORPT91<br>Headworks Standard – FORPT65<br>Headworks Half Turn Ceramic – FORPT43 |
| WALL FIXINGS        | Adjustable Offsets – 100 to 230mm                                                                    |
|                     |                                                                                                      |