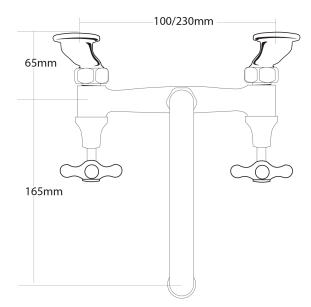

| PRODUCT CODE        | NSF4                                                                                                 |
|---------------------|------------------------------------------------------------------------------------------------------|
|                     |                                                                                                      |
| COLOUR/FINISHES     | Chrome                                                                                               |
| PRESSURE TYPE       | All Pressures                                                                                        |
| MIN. PRESSURE       | 17kPa                                                                                                |
| MAX. PRESSURE       | 500kPa (As per NZ Building Code AS/NZ<br>3500.1)                                                     |
| WELS RATING         | Low/Unequal 4 Star; 7L/min<br>Mains 3 Star; 9L/min                                                   |
| MAX. TEMPERATURE    | 65°C                                                                                                 |
| HEADWORKS           | Half Turn<br>Standard                                                                                |
| PLUMBING CONNECTION | 15mm                                                                                                 |
| REPLACEMENT PART/S  | Neoclassic Handle – FORPT91<br>Headworks Standard – FORPT65<br>Headworks Half Turn Ceramic – FORPT43 |
| WALL FIXINGS        | Adjustable Offsets – 100 to 230mm                                                                    |
|                     |                                                                                                      |