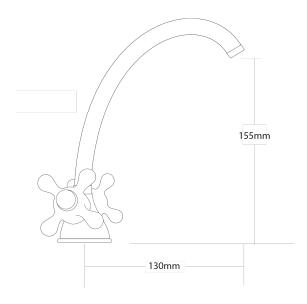

## NEOCLASSIC Sink Faucet - Obsolete

| PRODUCT CODE        | NSF9                                                 |
|---------------------|------------------------------------------------------|
|                     |                                                      |
| COLOUR/FINISHES     | Chrome                                               |
| PRESSURE TYPE       | All Pressures                                        |
| MIN. PRESSURE       | 17kPa                                                |
| MAX. PRESSURE       | 500kPa (As per NZ Building Code AS/NZ 3500.1)        |
| WELS RATING         | Low/Unequal 4 Star; 6.5L/min<br>Mains 4 Star; 7L/min |
| MAX. TEMPERATURE    | 65°C                                                 |
| HEADWORKS           | Half Turn<br>Standard                                |
| PLUMBING CONNECTION | 15mm                                                 |
| CERTIFICATION       | Watermark                                            |
| SPOUT REACH         | 130mm                                                |
| REPLACEMENT PART/S  | Spout: JSPOUT                                        |
|                     |                                                      |