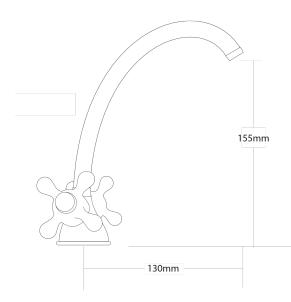

| COLOUR/FINISHES     | Chrome                                               |
|---------------------|------------------------------------------------------|
| PRESSURE TYPE       | All Pressures                                        |
| MIN. PRESSURE       | 17kPa                                                |
| MAX. PRESSURE       | 500kPa (As per NZ Building Code AS/NZ<br>3500.1)     |
| WELS RATING         | Mains 4 Star; 7L/min<br>Low/Unequal 4 Star; 6.5L/min |
| MAX. TEMPERATURE    | 65°C                                                 |
| HEADWORKS           | Half Turn<br>Standard                                |
| PLUMBING CONNECTION | 15mm                                                 |
| CERTIFICATION       | Watermark                                            |
| SPOUT REACH         | 130mm                                                |
| REPLACEMENT PART/S  | Spout: JSPOUT                                        |