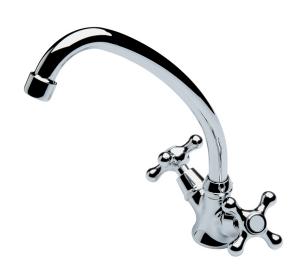

| COLOUR/FINISHES     | Chrome                                               |
|---------------------|------------------------------------------------------|
| PRESSURE TYPE       | All Pressures                                        |
| MIN. PRESSURE       | 17kPa                                                |
| MAX. PRESSURE       | 500kPa (As per NZ Building Code AS/NZ<br>3500.1)     |
| WELS RATING         | Mains 4 Star; 7L/min<br>Low/Unequal 4 Star; 6.5L/min |
| MAX. TEMPERATURE    | 65°C                                                 |
| HEADWORKS           | Half Turn<br>Standard                                |
| PLUMBING CONNECTION | 15mm                                                 |
| CERTIFICATION       | Watermark                                            |
| SPOUT REACH         | 130mm                                                |
| REPLACEMENT PART/S  | Spout: JSPOUT                                        |