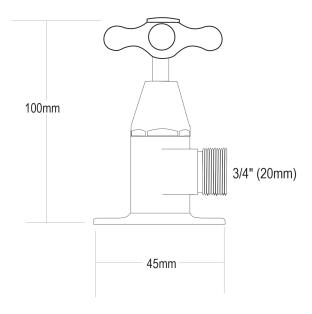

## **NEOCLASSIC Washing Machine Taps**

| PRODUCT CODE        | NWM3                                             |
|---------------------|--------------------------------------------------|
|                     |                                                  |
| COLOUR/FINISHES     | Chrome                                           |
| PRESSURE TYPE       | All Pressures                                    |
| MIN. PRESSURE       | 17kPa                                            |
| MAX. PRESSURE       | 500kPa (As per NZ Building Code AS/NZ<br>3500.1) |
| MAX. TEMPERATURE    | 65°C                                             |
| PLUMBING CONNECTION | 15mm                                             |