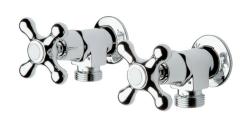

## **NEOCLASSIC Washing Machine Taps**

| PRODUCT CODE        | NWM3                                             |
|---------------------|--------------------------------------------------|
|                     |                                                  |
| COLOUR/FINISHES     | Chrome                                           |
| PRESSURE TYPE       | All Pressures                                    |
| MIN. PRESSURE       | 17kPa                                            |
| MAX. PRESSURE       | 500kPa (As per NZ Building Code AS/NZ<br>3500.1) |
| MAX. TEMPERATURE    | 65°C                                             |
| PLUMBING CONNECTION | 15mm                                             |