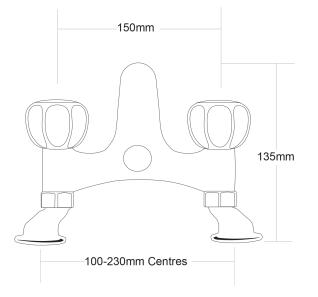

## PRIMUS Bath Mixer with Diverter Duplex

|                     | -                                                     |
|---------------------|-------------------------------------------------------|
|                     |                                                       |
| COLOUR/FINISHES     | Chrome                                                |
| PRESSURE TYPE       | All Pressures                                         |
| MIN. PRESSURE       | 35kPa                                                 |
| MAX. PRESSURE       | 500kPa (As per NZ Building Code AS/NZ<br>3500.1)      |
| WELS RATING         | Low/Unequal 2 Star; 11L/min<br>Mains 3 Star; 7.5L/min |
| MAX. TEMPERATURE    | 65°C                                                  |
| PLUMBING CONNECTION | 15mm<br>20mm                                          |
|                     |                                                       |