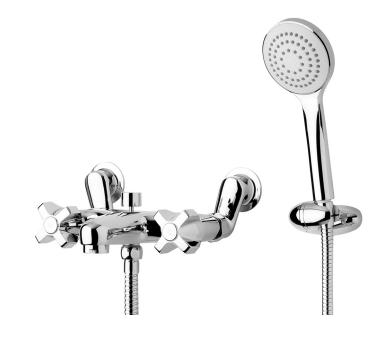

## PRIMUS Bath Mixer with Diverter Duplex

|                     | -                                                     |
|---------------------|-------------------------------------------------------|
|                     |                                                       |
| COLOUR/FINISHES     | Chrome                                                |
| PRESSURE TYPE       | All Pressures                                         |
| MIN. PRESSURE       | 35kPa                                                 |
| MAX. PRESSURE       | 500kPa (As per NZ Building Code AS/NZ<br>3500.1)      |
| WELS RATING         | Low/Unequal 2 Star; 11L/min<br>Mains 3 Star; 7.5L/min |
| MAX. TEMPERATURE    | 65°C                                                  |
| PLUMBING CONNECTION | 15mm<br>20mm                                          |
|                     |                                                       |

PBF5

PRODUCT CODE

Specifications and dimensions are subject to change without notice.

Installation instructions are available from the product page on <u>www.foreno.co.nz</u>

Foreno Tapware products are in full compliance with the requirements as set out in the New Zealand Building Code: www.foreno.co.nz/building-code-clauses/