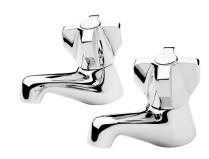

## **PRIMUS Basin Taps**

| PRODUCT CODE        | PBT1                                                    |
|---------------------|---------------------------------------------------------|
|                     |                                                         |
| COLOUR/FINISHES     | Chrome                                                  |
| PRESSURE TYPE       | All Pressures                                           |
| MIN. PRESSURE       | 17kPa                                                   |
| MAX. PRESSURE       | 500kPa (As per NZ Building Code AS/NZ<br>3500.1)        |
| WELS RATING         | Low/Unequal 2 Star; 11.5L/min<br>Mains 3 Star; 8.5L/min |
| MAX. TEMPERATURE    | 65°C                                                    |
| PLUMBING CONNECTION | 15mm                                                    |
| REPLACEMENT PART/S  | Non Rising Headwork – FORPT65<br>Handle – FORPT217      |