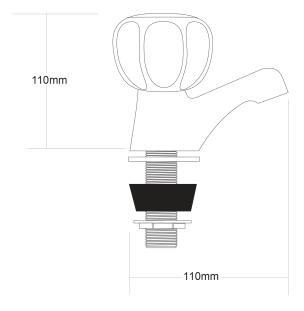

## **PRIMUS Basin Taps**

| PRODUCT CODE        | PBT1                                                    |
|---------------------|---------------------------------------------------------|
|                     |                                                         |
| COLOUR/FINISHES     | Chrome                                                  |
| PRESSURE TYPE       | All Pressures                                           |
| MIN. PRESSURE       | 17kPa                                                   |
| MAX. PRESSURE       | 500kPa (As per NZ Building Code AS/NZ<br>3500.1)        |
| WELS RATING         | Low/Unequal 2 Star; 11.5L/min<br>Mains 3 Star; 8.5L/min |
| MAX. TEMPERATURE    | 65°C                                                    |
| PLUMBING CONNECTION | 15mm                                                    |
| REPLACEMENT PART/S  | Non Rising Headwork – FORPT65<br>Handle – FORPT217      |