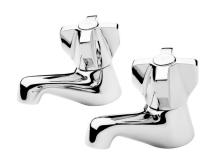

## **PRIMUS Basin Taps**

| PRODUCT CODE        | PBT1                                                    |
|---------------------|---------------------------------------------------------|
|                     |                                                         |
| COLOUR/FINISHES     | Chrome                                                  |
| PRESSURE TYPE       | All Pressures                                           |
| MIN. PRESSURE       | 17kPa                                                   |
| MAX. PRESSURE       | 500kPa (As per NZ Building Code AS/NZ<br>3500.1)        |
| WELS RATING         | Mains 3 Star; 8.5L/min<br>Low/Unequal 2 Star; 11.5L/min |
| MAX. TEMPERATURE    | 65°C                                                    |
| PLUMBING CONNECTION | 15mm                                                    |
| REPLACEMENT PART/S  | Handle – FORPT217<br>Non Rising Headwork – FORPT65      |
| PRODUCT WARRANTY    | 10 Year Labour & Replacement or Parts<br>Warranty       |