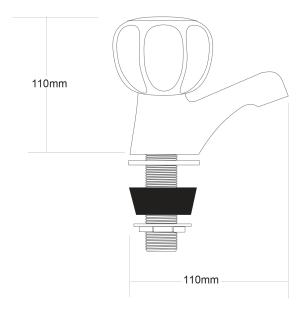

## **PRIMUS Basin Taps**

| PRODUCT CODE        | PBT1                                                    |
|---------------------|---------------------------------------------------------|
|                     |                                                         |
| COLOUR/FINISHES     | Chrome                                                  |
| PRESSURE TYPE       | All Pressures                                           |
| MIN. PRESSURE       | 17kPa                                                   |
| MAX. PRESSURE       | 500kPa (As per NZ Building Code AS/NZ<br>3500.1)        |
| WELS RATING         | Mains 3 Star; 8.5L/min<br>Low/Unequal 2 Star; 11.5L/min |
| MAX. TEMPERATURE    | 65°C                                                    |
| PLUMBING CONNECTION | 15mm                                                    |
| REPLACEMENT PART/S  | Handle – FORPT217<br>Non Rising Headwork – FORPT65      |
| PRODUCT WARRANTY    | 10 Year Labour & Replacement or Parts<br>Warranty       |