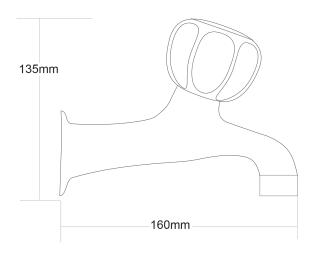

## **PRIMUS Sink Taps**

| PRODUCT CODE        | PEB1A                                                    |
|---------------------|----------------------------------------------------------|
|                     |                                                          |
| COLOUR/FINISHES     | Chrome                                                   |
| PRESSURE TYPE       | All Pressures                                            |
| MIN. PRESSURE       | 17kPa                                                    |
| MAX. PRESSURE       | 500kPa (As per NZ Building Code AS/NZ<br>3500.1)         |
| WELS RATING         | Mains 3 Star; 8.5L/min<br>Low/Unequal 4 Star; 6.5L/min   |
| MAX. TEMPERATURE    | 65°C                                                     |
| PLUMBING CONNECTION | 15mm                                                     |
| REPLACEMENT PART/S  | Le Tap Handle – FORPT42<br>Non Rising Headwork – FORPT65 |