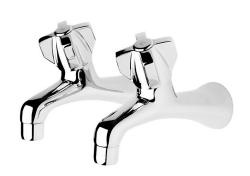

## **PRIMUS Sink Taps**

| PRODUCT CODE        | PEB1A                                                    |
|---------------------|----------------------------------------------------------|
|                     |                                                          |
| COLOUR/FINISHES     | Chrome                                                   |
| PRESSURE TYPE       | All Pressures                                            |
| MIN. PRESSURE       | 17kPa                                                    |
| MAX. PRESSURE       | 500kPa (As per NZ Building Code AS/NZ<br>3500.1)         |
| WELS RATING         | Mains 3 Star; 8.5L/min<br>Low/Unequal 4 Star; 6.5L/min   |
| MAX. TEMPERATURE    | 65°C                                                     |
| PLUMBING CONNECTION | 15mm                                                     |
| REPLACEMENT PART/S  | Le Tap Handle – FORPT42<br>Non Rising Headwork – FORPT65 |