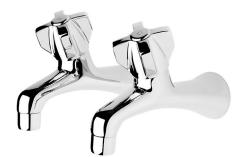

## **PRIMUS Sink Taps**

PEB1A

PRODUCT CODE

| COLOUR/FINISHES     | Chrome                                                   |
|---------------------|----------------------------------------------------------|
| PRESSURE TYPE       | All Pressures                                            |
| MIN. PRESSURE       | 17kPa                                                    |
| MAX. PRESSURE       | 500kPa (As per NZ Building Code AS/NZ<br>3500.1)         |
| WELS RATING         | Low/Unequal 4 Star; 6.5L/min<br>Mains 3 Star; 8.5L/min   |
| MAX. TEMPERATURE    | 65°C                                                     |
| PLUMBING CONNECTION | 15mm                                                     |
| REPLACEMENT PART/S  | Non Rising Headwork – FORPT65<br>Le Tap Handle – FORPT42 |
| PRODUCT WARRANTY    | 10 Year Labour & Replacement or Parts<br>Warranty        |