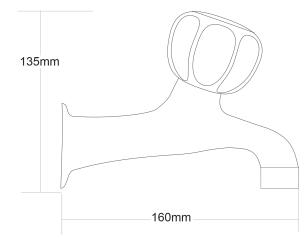

## **PRIMUS Sink Taps**

PEB1A

PRODUCT CODE

| COLOUR/FINISHES     | Chrome                                                   |
|---------------------|----------------------------------------------------------|
| PRESSURE TYPE       | All Pressures                                            |
| MIN. PRESSURE       | 17kPa                                                    |
| MAX. PRESSURE       | 500kPa (As per NZ Building Code AS/NZ<br>3500.1)         |
| WELS RATING         | Low/Unequal 4 Star; 6.5L/min<br>Mains 3 Star; 8.5L/min   |
| MAX. TEMPERATURE    | 65°C                                                     |
| PLUMBING CONNECTION | 15mm                                                     |
| REPLACEMENT PART/S  | Non Rising Headwork – FORPT65<br>Le Tap Handle – FORPT42 |
| PRODUCT WARRANTY    | 10 Year Labour & Replacement or Parts<br>Warranty        |