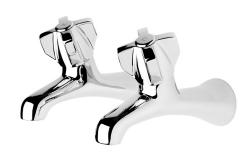

## **PRIMUS Bath Taps**

| PRODUC   | CT CODE       | PEB1                                              |
|----------|---------------|---------------------------------------------------|
|          |               |                                                   |
| COLOUR   | R/FINISHES    | Chrome                                            |
| PRESSU   | RE TYPE       | All Pressures                                     |
| MIN. PRI | ESSURE        | 17kPa                                             |
| MAX. PR  | ESSURE        | 500kPa (As per NZ Building Code AS/NZ<br>3500.1)  |
| MAX. TE  | MPERATURE     | 65°C                                              |
| PLUMBI   | NG CONNECTION | 15mm<br>20mm                                      |
| REPLAC   | EMENT PART/S  | Handle – FORPT217                                 |
| PRODUC   | CT WARRANTY   | 10 Year Labour & Replacement or Parts<br>Warranty |