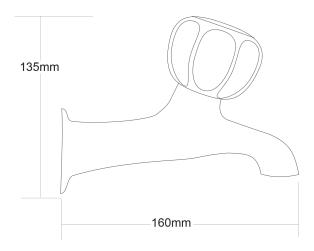

## **PRIMUS Bath Taps**

| PRODUC   | CT CODE       | PEB1                                              |
|----------|---------------|---------------------------------------------------|
|          |               |                                                   |
| COLOUR   | R/FINISHES    | Chrome                                            |
| PRESSU   | RE TYPE       | All Pressures                                     |
| MIN. PRI | ESSURE        | 17kPa                                             |
| MAX. PR  | ESSURE        | 500kPa (As per NZ Building Code AS/NZ<br>3500.1)  |
| MAX. TE  | MPERATURE     | 65°C                                              |
| PLUMBI   | NG CONNECTION | 15mm<br>20mm                                      |
| REPLAC   | EMENT PART/S  | Handle – FORPT217                                 |
| PRODUC   | CT WARRANTY   | 10 Year Labour & Replacement or Parts<br>Warranty |