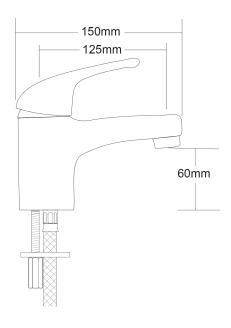

## PRIMUS Basin Mixer

| PRODUCT CODE        | PMB5                                                 |
|---------------------|------------------------------------------------------|
|                     |                                                      |
| COLOUR/FINISHES     | Chrome                                               |
| PRESSURE TYPE       | All Pressures                                        |
| MIN. PRESSURE       | 35kPa                                                |
| MAX. PRESSURE       | 500kPa (As per NZ Building Code AS/NZ<br>3500.1)     |
| WELS RATING         | Low/Unequal 2 Star; 9.5L/min<br>Mains 3 Star; 8L/min |
| MAX. TEMPERATURE    | 65°C                                                 |
| PLUMBING CONNECTION | 15mm                                                 |