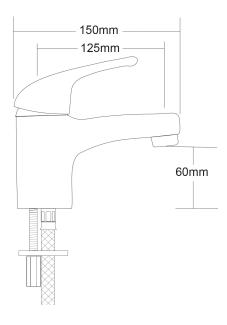

## **PRIMUS Basin Mixer**

| PRODUCT CODE        | PMB5                                                 |
|---------------------|------------------------------------------------------|
|                     |                                                      |
| COLOUR/FINISHES     | Chrome                                               |
| PRESSURE TYPE       | All Pressures                                        |
| MIN. PRESSURE       | 35kPa                                                |
| MAX. PRESSURE       | 500kPa (As per NZ Building Code AS/NZ 3500.1)        |
| WELS RATING         | Low/Unequal 2 Star; 9.5L/min<br>Mains 3 Star; 8L/min |
| MAX. TEMPERATURE    | 65°C                                                 |
| PLUMBING CONNECTION | 15mm                                                 |
| PRODUCT WARRANTY    | 10 Year Labour & Replacement or Parts<br>Warranty    |