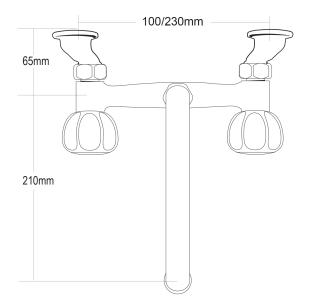

## **PRIMUS Sink Faucet**

| PRODUCT CODE        | PSF4                                                                                                                       |
|---------------------|----------------------------------------------------------------------------------------------------------------------------|
|                     |                                                                                                                            |
| COLOUR/FINISHES     | Chrome                                                                                                                     |
| PRESSURE TYPE       | All Pressures                                                                                                              |
| MIN. PRESSURE       | 17kPa                                                                                                                      |
| MAX. PRESSURE       | 500kPa (As per NZ Building Code AS/NZ 3500.1)                                                                              |
| WELS RATING         | Low/Unequal 4 Star; 7L/min<br>Mains 3 Star; 9L/min                                                                         |
| MAX. TEMPERATURE    | 65°C                                                                                                                       |
| PLUMBING CONNECTION | 15mm                                                                                                                       |
| REPLACEMENT PART/S  | Non Rising Headwork – FORPT65<br>FORPT05 – Universal Sink Faucet Spout<br>Primus Handle – FORPT42<br>15mm Offset – FORPT45 |
| WALL FIXINGS        | Adjustable Offsets – 100 to 230mm                                                                                          |
| PRODUCT WARRANTY    | 10 Year Labour & Replacement or Parts<br>Warranty                                                                          |