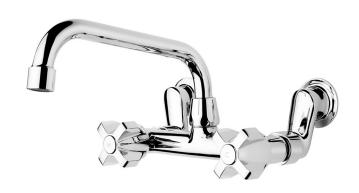

## **PRIMUS Sink Faucet**

| PRODUCT CODE        | PSF4                                                                                                                       |
|---------------------|----------------------------------------------------------------------------------------------------------------------------|
|                     |                                                                                                                            |
| COLOUR/FINISHES     | Chrome                                                                                                                     |
| PRESSURE TYPE       | All Pressures                                                                                                              |
| MIN. PRESSURE       | 17kPa                                                                                                                      |
| MAX. PRESSURE       | 500kPa (As per NZ Building Code AS/NZ 3500.1)                                                                              |
| WELS RATING         | Low/Unequal 4 Star; 7L/min<br>Mains 3 Star; 9L/min                                                                         |
| MAX. TEMPERATURE    | 65°C                                                                                                                       |
| PLUMBING CONNECTION | 15mm                                                                                                                       |
| REPLACEMENT PART/S  | Non Rising Headwork – FORPT65<br>FORPT05 – Universal Sink Faucet Spout<br>Primus Handle – FORPT42<br>15mm Offset – FORPT45 |
| WALL FIXINGS        | Adjustable Offsets – 100 to 230mm                                                                                          |
| PRODUCT WARRANTY    | 10 Year Labour & Replacement or Parts<br>Warranty                                                                          |