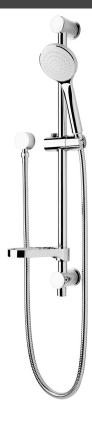

## PRIMUS Monojet Slide Shower

| COLOUR/FINISHES     | Chrome/White                                                              |
|---------------------|---------------------------------------------------------------------------|
| PRESSURE TYPE       | All Pressures                                                             |
| MIN. PRESSURE       | 35kPa                                                                     |
| MAX. PRESSURE       | 500kPa (As per NZ Building Code AS/NZ<br>3500.1)                          |
| WELS RATING         | Mains 3 Star; 7.5L/min<br>Low/Unequal 2 Star; 11L/min                     |
| MAX. TEMPERATURE    | 65°C                                                                      |
| PLUMBING CONNECTION | 15mm                                                                      |
| REPLACEMENT PART/S  | Shower Handpiece – FORPT15<br>Shower Handpiece Chrome/White –<br>FORPT187 |
| PRODUCT WARRANTY    | 5 Year Labour & Replacement or Parts<br>Warranty                          |