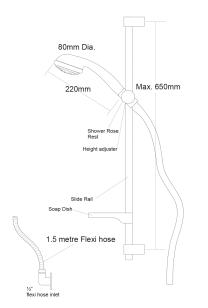

## PRIMUS Monojet Slide Shower

| COLOUR/FINISHES     | Chrome/White                                                              |
|---------------------|---------------------------------------------------------------------------|
| PRESSURE TYPE       | All Pressures                                                             |
| MIN. PRESSURE       | 35kPa                                                                     |
| MAX. PRESSURE       | 500kPa (As per NZ Building Code AS/NZ<br>3500.1)                          |
| WELS RATING         | Mains 3 Star; 7.5L/min<br>Low/Unequal 2 Star; 11L/min                     |
| MAX. TEMPERATURE    | 65°C                                                                      |
| PLUMBING CONNECTION | 15mm                                                                      |
| REPLACEMENT PART/S  | Shower Handpiece – FORPT15<br>Shower Handpiece Chrome/White –<br>FORPT187 |
| PRODUCT WARRANTY    | 5 Year Labour & Replacement or Parts<br>Warranty                          |