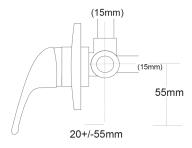

## **PRIMUS Shower Mixer**

| PRODUCT CODE        | PSM5                                              |
|---------------------|---------------------------------------------------|
|                     |                                                   |
| COLOUR/FINISHES     | Chrome                                            |
| PRESSURE TYPE       | All Pressures                                     |
| MIN. PRESSURE       | 35kPa                                             |
| MAX. PRESSURE       | 500kPa (As per NZ Building Code AS/NZ 3500.1)     |
| MAX. TEMPERATURE    | 65°C                                              |
| PLUMBING CONNECTION | 15mm                                              |
| FACEPLATE DIAMETER  | 115mm                                             |
| REPLACEMENT PART/S  | Mixer Handle – FORPT21                            |
| PRODUCT WARRANTY    | 10 Year Labour & Replacement or Parts<br>Warranty |