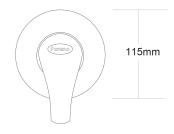

## **PRIMUS Shower Mixer**

| PRODUCT CODE        | PSM5                                              |
|---------------------|---------------------------------------------------|
|                     |                                                   |
| COLOUR/FINISHES     | Chrome                                            |
| PRESSURE TYPE       | All Pressures                                     |
| MIN. PRESSURE       | 35kPa                                             |
| MAX. PRESSURE       | 500kPa (As per NZ Building Code AS/NZ 3500.1)     |
| MAX. TEMPERATURE    | 65°C                                              |
| PLUMBING CONNECTION | 15mm                                              |
| FACEPLATE DIAMETER  | 115mm                                             |
| REPLACEMENT PART/S  | Mixer Handle – FORPT21                            |
| PRODUCT WARRANTY    | 10 Year Labour & Replacement or Parts<br>Warranty |