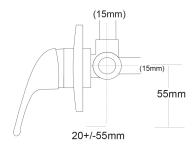

## PRIMUS Shower Mixer

| PRODUCT CODE        | PSM5                                             |
|---------------------|--------------------------------------------------|
|                     |                                                  |
| COLOUR/FINISHES     | Chrome                                           |
| PRESSURE TYPE       | All Pressures                                    |
| MIN. PRESSURE       | 35kPa                                            |
| MAX. PRESSURE       | 500kPa (As per NZ Building Code AS/NZ<br>3500.1) |
| MAX. TEMPERATURE    | 65°C                                             |
| PLUMBING CONNECTION | 15mm                                             |
| FACEPLATE DIAMETER  | 115mm                                            |
| REPLACEMENT PART/S  | Mixer Handle – FORPT21                           |
|                     |                                                  |