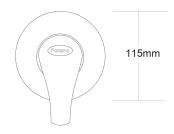

## PRIMUS Shower Mixer

| PRODUCT CODE        | PSM5                                             |
|---------------------|--------------------------------------------------|
|                     |                                                  |
| COLOUR/FINISHES     | Chrome                                           |
| PRESSURE TYPE       | All Pressures                                    |
| MIN. PRESSURE       | 35kPa                                            |
| MAX. PRESSURE       | 500kPa (As per NZ Building Code AS/NZ<br>3500.1) |
| MAX. TEMPERATURE    | 65°C                                             |
| PLUMBING CONNECTION | 15mm                                             |
| FACEPLATE DIAMETER  | 115mm                                            |
| REPLACEMENT PART/S  | Mixer Handle – FORPT21                           |
|                     |                                                  |