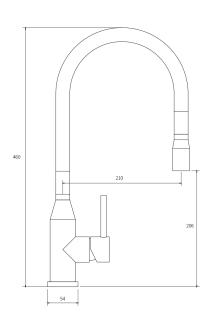

## PURITY Minimal Pulldown Sink Mixer

| PRODUCT CODE        | PUR011                                        |
|---------------------|-----------------------------------------------|
|                     |                                               |
| COLOUR/FINISHES     | Brushed Stainless Steel                       |
| PRESSURE TYPE       | Mains Pressure only                           |
| MIN. PRESSURE       | 150kPa                                        |
| MAX. PRESSURE       | 500kPa (As per NZ Building Code AS/NZ 3500.1) |
| WELS RATING         | Mains 4 Star; 7.5L/min                        |
| MAX. TEMPERATURE    | 65°C                                          |
| BENCH HOLE SIZE     | 40mm                                          |
| PLUMBING CONNECTION | 15mm                                          |
| REPLACEMENT PART/S  | FORPT241 – Pull-Out Nylon Hose                |