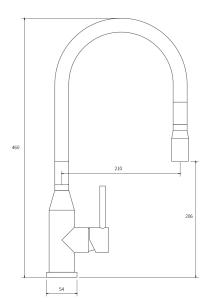

## PURITY Minimal Black Spout Pulldown Sink Mixer

PRODUCT CODE

Specifications and dimensions are subject to change without notice.

Installation instructions are available from the product page on <u>www.foreno.co.nz</u>

## **PUR012**

| COLOUR/FINISHES     | Stainless Steel + Black                          |
|---------------------|--------------------------------------------------|
| PRESSURE TYPE       | Mains Pressure only                              |
| MIN. PRESSURE       | 150kPa                                           |
| MAX. PRESSURE       | 500kPa (As per NZ Building Code AS/NZ<br>3500.1) |
| WELS RATING         | Mains 4 Star; 7.5L/min                           |
| MAX. TEMPERATURE    | 65°C                                             |
| BENCH HOLE SIZE     | 40mm                                             |
| PLUMBING CONNECTION | 15mm                                             |
| REPLACEMENT PART/S  | FORPT241 – Pull-Out Nylon Hose                   |
|                     |                                                  |