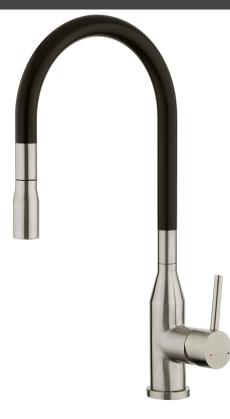

## PURITY Minimal Black Spout Pulldown Sink Mixer

PRODUCT CODE

Specifications and dimensions are subject to change without notice.

Installation instructions are available from the product page on <u>www.foreno.co.nz</u>

## **PUR012**

| COLOUR/FINISHES     | Stainless Steel + Black                          |
|---------------------|--------------------------------------------------|
| PRESSURE TYPE       | Mains Pressure only                              |
| MIN. PRESSURE       | 150kPa                                           |
| MAX. PRESSURE       | 500kPa (As per NZ Building Code AS/NZ<br>3500.1) |
| WELS RATING         | Mains 4 Star; 7.5L/min                           |
| MAX. TEMPERATURE    | 65°C                                             |
| BENCH HOLE SIZE     | 40mm                                             |
| PLUMBING CONNECTION | 15mm                                             |
| REPLACEMENT PART/S  | FORPT241 – Pull-Out Nylon Hose                   |
|                     |                                                  |