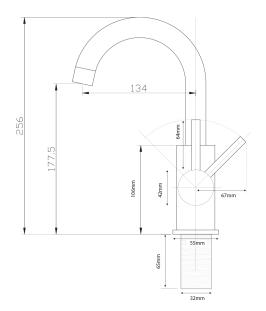

| COLOUR/FINISHES     | Brushed Stainless Steel                            |
|---------------------|----------------------------------------------------|
| PRESSURE TYPE       | All Pressures                                      |
| MIN. PRESSURE       | 35kPa                                              |
| MAX. PRESSURE       | 500kPa (As per NZ Building Code AS/NZ<br>3500.1)   |
| WELS RATING         | Low/Unequal 4 Star; 7L/min<br>Mains 5 Star; 6L/min |
| MAX. TEMPERATURE    | 65°C                                               |
| PLUMBING CONNECTION | 15mm                                               |
| BENCH HOLE SIZE     | 35mm                                               |
|                     |                                                    |

**PUR021** 

PRODUCT CODE

Specifications and dimensions are subject to change without notice.

Installation instructions are available from the product page on <u>www.foreno.co.nz</u>

Foreno Tapware products are in full compliance with the requirements as set out in the New Zealand Building Code: <u>www.foreno.co.nz/building-code-clauses/</u>