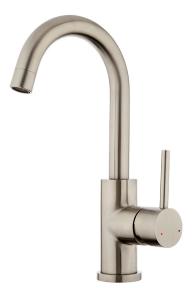

| COLOUR/FINISHES     | Brushed Stainless Steel                            |
|---------------------|----------------------------------------------------|
| PRESSURE TYPE       | All Pressures                                      |
| MIN. PRESSURE       | 35kPa                                              |
| MAX. PRESSURE       | 500kPa (As per NZ Building Code AS/NZ<br>3500.1)   |
| WELS RATING         | Low/Unequal 4 Star; 7L/min<br>Mains 5 Star; 6L/min |
| MAX. TEMPERATURE    | 65°C                                               |
| PLUMBING CONNECTION | 15mm                                               |
| BENCH HOLE SIZE     | 35mm                                               |
|                     |                                                    |

**PUR021** 

PRODUCT CODE

Specifications and dimensions are subject to change without notice.

Installation instructions are available from the product page on <u>www.foreno.co.nz</u>

Foreno Tapware products are in full compliance with the requirements as set out in the New Zealand Building Code: <u>www.foreno.co.nz/building-code-clauses/</u>