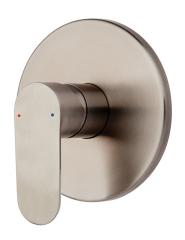

## **PURITY Emotion Shower Mixer**

| PRODUCT CODE        | PUR030                                        |
|---------------------|-----------------------------------------------|
|                     |                                               |
| COLOUR/FINISHES     | Brushed Stainless Steel                       |
| PRESSURE TYPE       | Mains Pressure only                           |
| MIN. PRESSURE       | 150kPa                                        |
| MAX. PRESSURE       | 500kPa (As per NZ Building Code AS/NZ 3500.1) |
| MAX. TEMPERATURE    | 65°C                                          |
| PLUMBING CONNECTION | 15mm                                          |
| FACEPLATE DIAMETER  | 150mm                                         |
|                     |                                               |