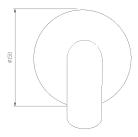

## **PURITY Emotion Shower Mixer**

| PRODUCT CODE        | PUR030                                        |
|---------------------|-----------------------------------------------|
|                     |                                               |
| COLOUR/FINISHES     | Brushed Stainless Steel                       |
| PRESSURE TYPE       | Mains Pressure only                           |
| MIN. PRESSURE       | 150kPa                                        |
| MAX. PRESSURE       | 500kPa (As per NZ Building Code AS/NZ 3500.1) |
| MAX. TEMPERATURE    | 65°C                                          |
| PLUMBING CONNECTION | 15mm                                          |
| FACEPLATE DIAMETER  | 150mm                                         |
|                     |                                               |