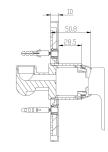

## **PURITY Emotion Shower Mixer**

| PRODUCT CODE        | PUR030                                        |
|---------------------|-----------------------------------------------|
|                     |                                               |
| COLOUR/FINISHES     | Brushed Stainless Steel                       |
| PRESSURE TYPE       | Mains Pressure only                           |
| MIN. PRESSURE       | 150kPa                                        |
| MAX. PRESSURE       | 500kPa (As per NZ Building Code AS/NZ 3500.1) |
| MAX. TEMPERATURE    | 65°C                                          |
| PLUMBING CONNECTION | 15mm                                          |
| FACEPLATE DIAMETER  | 150mm                                         |
|                     |                                               |