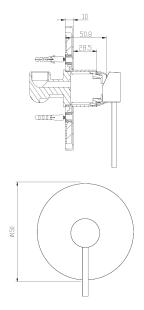

## **PURITY Minimal Shower Mixer**

| PRODUCT CODE        | PUR031                                           |
|---------------------|--------------------------------------------------|
|                     |                                                  |
| COLOUR/FINISHES     | Brushed Stainless Steel                          |
| PRESSURE TYPE       | Mains Pressure only                              |
| MIN. PRESSURE       | 150kPa                                           |
| MAX. PRESSURE       | 500kPa (As per NZ Building Code AS/NZ<br>3500.1) |
| MAX. TEMPERATURE    | 65°C                                             |
| PLUMBING CONNECTION | 15mm                                             |
| FACEPLATE DIAMETER  | 150mm                                            |

Specifications and dimensions are subject to change without notice.

Installation instructions are available from the product page on <u>www.foreno.co.nz</u>

Foreno Tapware products are in full compliance with the requirements as set out in the New Zealand Building Code: <u>www.foreno.co.nz/building-code-clauses/</u>