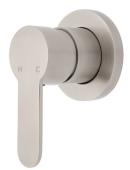

## **PURITY Emotion Ultra Shower Mixer**

| PRODUCT CODE        | PUR032                                           |
|---------------------|--------------------------------------------------|
|                     |                                                  |
| COLOUR/FINISHES     | Brushed Stainless Steel                          |
| PRESSURE TYPE       | Mains Pressure only                              |
| MIN. PRESSURE       | 150kPa                                           |
| MAX. PRESSURE       | 500kPa (As per NZ Building Code AS/NZ<br>3500.1) |
| MAX. TEMPERATURE    | 65°C                                             |
| PLUMBING CONNECTION | 15mm                                             |
| FACEPLATE DIAMETER  | 80mm                                             |