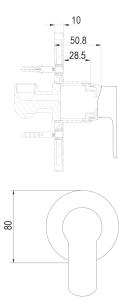

## **PURITY Emotion Ultra Shower Mixer**

| PRODUCT CODE        | PUR032                                           |
|---------------------|--------------------------------------------------|
|                     |                                                  |
| COLOUR/FINISHES     | Brushed Stainless Steel                          |
| PRESSURE TYPE       | Mains Pressure only                              |
| MIN. PRESSURE       | 150kPa                                           |
| MAX. PRESSURE       | 500kPa (As per NZ Building Code AS/NZ<br>3500.1) |
| MAX. TEMPERATURE    | 65°C                                             |
| PLUMBING CONNECTION | 15mm                                             |
| FACEPLATE DIAMETER  | 80mm                                             |