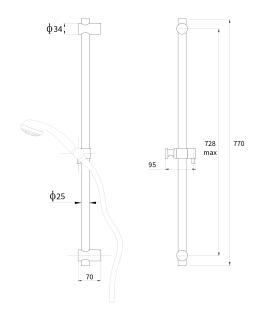

## **PURITY Slide Shower**

| PRODUCT CODE        | PUR040                                              |
|---------------------|-----------------------------------------------------|
|                     |                                                     |
| COLOUR/FINISHES     | Brushed Stainless Steel                             |
| PRESSURE TYPE       | All Pressures                                       |
| MIN. PRESSURE       | 35kPa                                               |
| MAX. PRESSURE       | 500kPa (As per NZ Building Code AS/NZ<br>3500.1)    |
| WELS RATING         | Mains 3 Star; 8L/min<br>Low/Unequal 1 Star; 14L/min |
| MAX. TEMPERATURE    | 65°C                                                |
| PLUMBING CONNECTION | 15mm                                                |
| REPLACEMENT PART/S  | Shower Handpiece Stainless Steel –<br>FORPT186      |