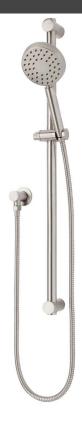

## **PURITY Slide Shower**

| PRODUCT CODE        | PUR040                                              |
|---------------------|-----------------------------------------------------|
|                     |                                                     |
| COLOUR/FINISHES     | Brushed Stainless Steel                             |
| PRESSURE TYPE       | All Pressures                                       |
| MIN. PRESSURE       | 35kPa                                               |
| MAX. PRESSURE       | 500kPa (As per NZ Building Code AS/NZ<br>3500.1)    |
| WELS RATING         | Mains 3 Star; 8L/min<br>Low/Unequal 1 Star; 14L/min |
| MAX. TEMPERATURE    | 65°C                                                |
| PLUMBING CONNECTION | 15mm                                                |
| REPLACEMENT PART/S  | Shower Handpiece Stainless Steel –<br>FORPT186      |