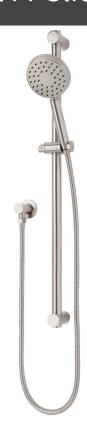

## **PURITY Slide Shower**

**PUR040** PRODUCT CODE COLOUR/FINISHES Brushed Stainless Steel All Pressures PRESSURE TYPE 35kPa MIN. PRESSURE MAX. PRESSURE 500kPa (As per NZ Building Code AS/NZ 3500.1) Low/Unequal 1 Star; 14L/min WELS RATING Mains 3 Star; 8L/min 65°C MAX. TEMPERATURE 15mm PLUMBING CONNECTION Shower Handpiece Stainless Steel -REPLACEMENT PART/S FORPT186