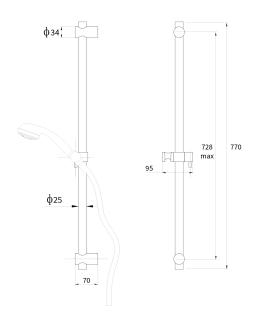

## **PURITY Slide Shower**

**PUR040** PRODUCT CODE COLOUR/FINISHES Brushed Stainless Steel All Pressures PRESSURE TYPE 35kPa MIN. PRESSURE MAX. PRESSURE 500kPa (As per NZ Building Code AS/NZ 3500.1) Low/Unequal 1 Star; 14L/min WELS RATING Mains 3 Star; 8L/min 65°C MAX. TEMPERATURE 15mm PLUMBING CONNECTION Shower Handpiece Stainless Steel -REPLACEMENT PART/S FORPT186