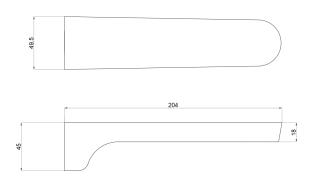

## **PURITY Bath Spout**

| PRODUCT CODE        | PUR050                                           |
|---------------------|--------------------------------------------------|
|                     |                                                  |
| COLOUR/FINISHES     | Brushed Stainless Steel                          |
| PRESSURE TYPE       | Mains Pressure only                              |
| MIN. PRESSURE       | 150kPa                                           |
| MAX. PRESSURE       | 500kPa (As per NZ Building Code AS/NZ<br>3500.1) |
| MAX. TEMPERATURE    | 65°C                                             |
| PLUMBING CONNECTION | 15mm                                             |
| SPOUT REACH         | 180mm                                            |
|                     |                                                  |