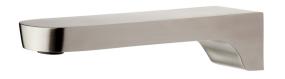

## **PURITY Bath Spout**

| PRODUCT CODE        | PUR050                                           |
|---------------------|--------------------------------------------------|
|                     |                                                  |
| COLOUR/FINISHES     | Brushed Stainless Steel                          |
| PRESSURE TYPE       | Mains Pressure only                              |
| MIN. PRESSURE       | 150kPa                                           |
| MAX. PRESSURE       | 500kPa (As per NZ Building Code AS/NZ<br>3500.1) |
| MAX. TEMPERATURE    | 65°C                                             |
| PLUMBING CONNECTION | 15mm                                             |
| SPOUT REACH         | 180mm                                            |
|                     |                                                  |