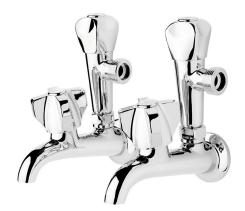

## **PRIMUS Laundry Combination Taps**

PRODUCT CODE

| FRODUCTCODE         |                                                          |
|---------------------|----------------------------------------------------------|
|                     |                                                          |
| COLOUR/FINISHES     | Chrome                                                   |
| PRESSURE TYPE       | All Pressures                                            |
| MIN. PRESSURE       | 17kPa                                                    |
| MAX. PRESSURE       | 500kPa (As per NZ Building Code AS/NZ<br>3500.1)         |
| WELS RATING         | Low/Unequal 2 Star; 11.5L/min<br>Mains 0 rated           |
| MAX. TEMPERATURE    | 65°C                                                     |
| PLUMBING CONNECTION | 15mm                                                     |
| REPLACEMENT PART/S  | Non Rising Headwork – FORPT65<br>Le Tap Handle – FORPT42 |
| PRODUCT WARRANTY    | 10 Year Labour & Replacement or Parts<br>Warranty        |