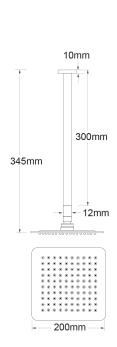

## FORENO Ceiling Mounted Shower Rose (Square)

| PRODUCT CODE        | RTDCR                                            |
|---------------------|--------------------------------------------------|
|                     |                                                  |
| COLOUR/FINISHES     | Chrome                                           |
| PRESSURE TYPE       | Mains Pressure only                              |
| MIN. PRESSURE       | 150kPa                                           |
| MAX. PRESSURE       | 500kPa (As per NZ Building Code AS/NZ<br>3500.1) |
| WELS RATING         | Mains 3 Star; 7L/min                             |
| MAX. TEMPERATURE    | 65°C                                             |
| PLUMBING CONNECTION | 15mm                                             |
|                     |                                                  |