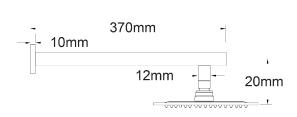

## FORENO Wall Mounted Shower Drencher (Square)

| PRODUCT CODE        | RTDWR                                            |
|---------------------|--------------------------------------------------|
|                     |                                                  |
| COLOUR/FINISHES     | Chrome                                           |
| PRESSURE TYPE       | Mains Pressure only                              |
| MIN. PRESSURE       | 150kPa                                           |
| MAX. PRESSURE       | 500kPa (As per NZ Building Code AS/NZ<br>3500.1) |
| WELS RATING         | Mains 3 Star; 7L/min                             |
| MAX. TEMPERATURE    | 65°C                                             |
| PLUMBING CONNECTION | 15mm                                             |
| ARM LENGTH          | 350mm                                            |
| SHOWER HEAD SIZE    | 200mm x 200mm                                    |
|                     |                                                  |