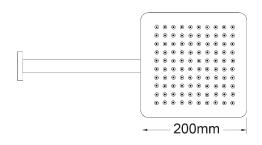

## FORENO Wall Mounted Shower Drencher (Square)

| PRODUCT CODE        | RTDWR                                            |
|---------------------|--------------------------------------------------|
|                     |                                                  |
| COLOUR/FINISHES     | Chrome                                           |
| PRESSURE TYPE       | Mains Pressure only                              |
| MIN. PRESSURE       | 150kPa                                           |
| MAX. PRESSURE       | 500kPa (As per NZ Building Code AS/NZ<br>3500.1) |
| WELS RATING         | Mains 3 Star; 7L/min                             |
| MAX. TEMPERATURE    | 65°C                                             |
| PLUMBING CONNECTION | 15mm                                             |
| ARM LENGTH          | 350mm                                            |
| SHOWER HEAD SIZE    | 200mm x 200mm                                    |
|                     |                                                  |