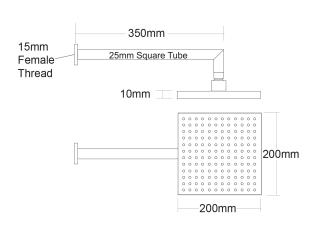

## FORENO Wall Mounted Shower Rose (Square)

| PRODUCT CODE        | RTWR                                             |
|---------------------|--------------------------------------------------|
|                     |                                                  |
| COLOUR/FINISHES     | Chrome                                           |
| PRESSURE TYPE       | Mains Pressure only                              |
| MIN. PRESSURE       | 150kPa                                           |
| MAX. PRESSURE       | 500kPa (As per NZ Building Code AS/NZ<br>3500.1) |
| WELS RATING         | Mains 3 Star; 7.5L/min                           |
| MAX. TEMPERATURE    | 65°C                                             |
| PLUMBING CONNECTION | 15mm                                             |
| ARM LENGTH          | 350mm                                            |
| SHOWER HEAD SIZE    | 200mm x 200mm                                    |
|                     |                                                  |