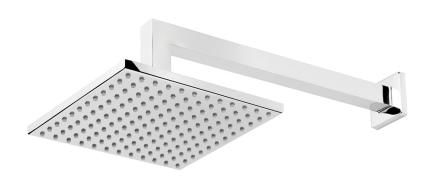

## FORENO Wall Mounted Shower Rose (Square)

| PRODUCT CODE        | RTWR                                             |
|---------------------|--------------------------------------------------|
|                     |                                                  |
| COLOUR/FINISHES     | Chrome                                           |
| PRESSURE TYPE       | Mains Pressure only                              |
| MIN. PRESSURE       | 150kPa                                           |
| MAX. PRESSURE       | 500kPa (As per NZ Building Code AS/NZ<br>3500.1) |
| WELS RATING         | Mains 3 Star; 7.5L/min                           |
| MAX. TEMPERATURE    | 65°C                                             |
| PLUMBING CONNECTION | 15mm                                             |
| ARM LENGTH          | 350mm                                            |
| SHOWER HEAD SIZE    | 200mm x 200mm                                    |
|                     |                                                  |