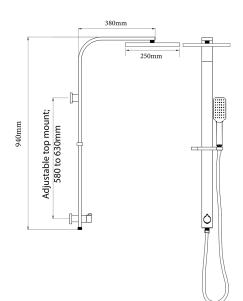

## **BLACK EDITION Double Head Slide Shower**

PRODUCT CODE

SBK041

| PLUMBING CONNECTION | Bottom Bracket Inlet<br>15mm                     |
|---------------------|--------------------------------------------------|
| COLOUR/FINISHES     | Matte Black                                      |
| PRESSURE TYPE       | Mains Pressure only                              |
| MIN. PRESSURE       | 150kPa                                           |
| MAX. PRESSURE       | 500kPa (As per NZ Building Code AS/NZ<br>3500.1) |
| WELS RATING         | Mains 3 Star; 8L/min                             |
| MAX. TEMPERATURE    | 65°C                                             |
| WALL FIXINGS        | Adjustable – 580-630mm                           |
| REPLACEMENT PART/S  | FORPT246 – Black Edition 1 Function<br>Handpiece |