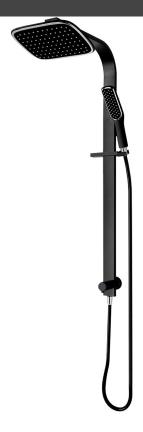

## **BLACK EDITION Double Head Slide Shower**

PRODUCT CODE

SBK041

| PLUMBING CONNECTION | Bottom Bracket Inlet<br>15mm                     |
|---------------------|--------------------------------------------------|
| COLOUR/FINISHES     | Matte Black                                      |
| PRESSURE TYPE       | Mains Pressure only                              |
| MIN. PRESSURE       | 150kPa                                           |
| MAX. PRESSURE       | 500kPa (As per NZ Building Code AS/NZ<br>3500.1) |
| WELS RATING         | Mains 3 Star; 8L/min                             |
| MAX. TEMPERATURE    | 65°C                                             |
| WALL FIXINGS        | Adjustable – 580-630mm                           |
| REPLACEMENT PART/S  | FORPT246 – Black Edition 1 Function<br>Handpiece |