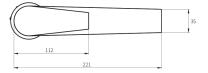

## SOLITAIRE Sink Mixer

| PRODUCT CODE        | SLT010                                                         |
|---------------------|----------------------------------------------------------------|
|                     |                                                                |
| FEATURES            | Swivel spout                                                   |
| COLOUR/FINISHES     | Black/Chrome<br>White/Chrome<br>Mirrored Black (PVD)<br>Chrome |
| PRESSURE TYPE       | All Pressures                                                  |
| MIN. PRESSURE       | 35kPa                                                          |
| MAX. PRESSURE       | 500kPa (As per NZ Building Code AS/NZ<br>3500.1)               |
| WELS RATING         | Low/Unequal 5 Star; 6L/min<br>Mains 3 Star; 8L/min             |
| MAX. TEMPERATURE    | 65°C                                                           |
| PLUMBING CONNECTION | 15mm                                                           |
| BENCH HOLE SIZE     | 35mm                                                           |
| CERTIFICATION       | Watermark                                                      |
|                     |                                                                |

Specifications and dimensions are subject to change without notice.

Installation instructions are available from the product page on <u>www.foreno.co.nz</u>

Foreno Tapware products are in full compliance with the requirements as set out in the New Zealand Building Code: www.foreno.co.nz/building-code-clauses/