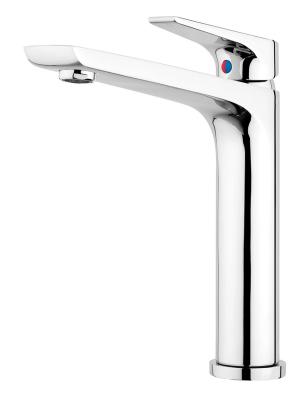

## SOLITAIRE Sink Mixer

| PRODUCT CODE        | SLT010                                                         |
|---------------------|----------------------------------------------------------------|
|                     |                                                                |
| FEATURES            | Swivel spout                                                   |
| COLOUR/FINISHES     | Black/Chrome<br>White/Chrome<br>Mirrored Black (PVD)<br>Chrome |
| PRESSURE TYPE       | All Pressures                                                  |
| MIN. PRESSURE       | 35kPa                                                          |
| MAX. PRESSURE       | 500kPa (As per NZ Building Code AS/NZ<br>3500.1)               |
| WELS RATING         | Low/Unequal 5 Star; 6L/min<br>Mains 3 Star; 8L/min             |
| MAX. TEMPERATURE    | 65°C                                                           |
| PLUMBING CONNECTION | 15mm                                                           |
| BENCH HOLE SIZE     | 35mm                                                           |
| CERTIFICATION       | Watermark                                                      |
|                     |                                                                |