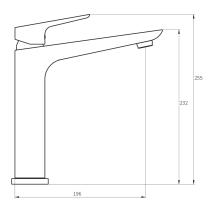

## SOLITAIRE Sink Mixer

| PRODUCT CODE        | SLT010                                                         |
|---------------------|----------------------------------------------------------------|
|                     |                                                                |
| FEATURES            | Swivel spout                                                   |
| COLOUR/FINISHES     | Black/Chrome<br>White/Chrome<br>Mirrored Black (PVD)<br>Chrome |
| PRESSURE TYPE       | All Pressures                                                  |
| MIN. PRESSURE       | 35kPa                                                          |
| MAX. PRESSURE       | 500kPa (As per NZ Building Code AS/NZ<br>3500.1)               |
| WELS RATING         | Low/Unequal 5 Star; 6L/min<br>Mains 3 Star; 8L/min             |
| MAX. TEMPERATURE    | 65°C                                                           |
| PLUMBING CONNECTION | 15mm                                                           |
| BENCH HOLE SIZE     | 35mm                                                           |
| CERTIFICATION       | Watermark                                                      |
|                     |                                                                |

Specifications and dimensions are subject to change without notice.

Installation instructions are available from the product page on <u>www.foreno.co.nz</u>

Foreno Tapware products are in full compliance with the requirements as set out in the New Zealand Building Code: www.foreno.co.nz/building-code-clauses/