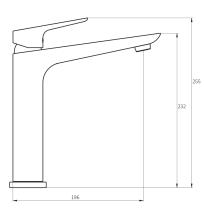

## **SOLITAIRE Sink Mixer**

PRODUCT CODE

|   | _   |     |    |
|---|-----|-----|----|
|   |     | 7   | 35 |
|   |     |     | '  |
| - | 112 | 221 |    |

| FEATURES            | Swivel spout                                                                                                                 |
|---------------------|------------------------------------------------------------------------------------------------------------------------------|
| COLOUR/FINISHES     | Black/Chrome<br>White/Chrome<br>Mirrored Black (PVD)<br>Chrome                                                               |
| PRESSURE TYPE       | All Pressures                                                                                                                |
| MIN. PRESSURE       | 35kPa                                                                                                                        |
| MAX. PRESSURE       | 500kPa (As per NZ Building Code AS/NZ 3500.1)                                                                                |
| WELS RATING         | Mains 3 Star; 8L/min<br>Low/Unequal 5 Star; 6L/min                                                                           |
| MAX. TEMPERATURE    | 65°C                                                                                                                         |
| PLUMBING CONNECTION | 15mm                                                                                                                         |
| BENCH HOLE SIZE     | 35mm                                                                                                                         |
| CERTIFICATION       | Watermark                                                                                                                    |
|                     | COLOUR/FINISHES  PRESSURE TYPE MIN. PRESSURE MAX. PRESSURE WELS RATING  MAX. TEMPERATURE PLUMBING CONNECTION BENCH HOLE SIZE |

**SLT010** 

Specifications and dimensions are subject to change without notice.

Installation instructions are available from the product page on <a href="https://www.foreno.co.nz">www.foreno.co.nz</a>

Foreno Tapware products are in full compliance with the requirements as set out in the New Zealand Building Code: <a href="https://www.foreno.co.nz/building-code-clauses/">www.foreno.co.nz/building-code-clauses/</a>