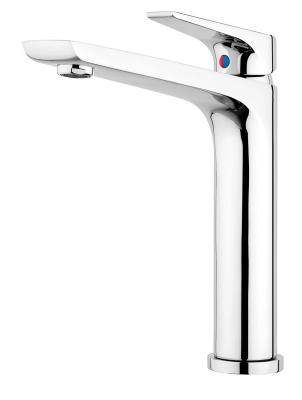

## **SOLITAIRE Sink Mixer**

PRODUCT CODE

|   | _   |     |    |
|---|-----|-----|----|
|   |     | 7   | 35 |
|   |     |     | '  |
| - | 112 | 221 |    |

| FEATURES            | Swivel spout                                                                                                                 |
|---------------------|------------------------------------------------------------------------------------------------------------------------------|
| COLOUR/FINISHES     | Black/Chrome<br>White/Chrome<br>Mirrored Black (PVD)<br>Chrome                                                               |
| PRESSURE TYPE       | All Pressures                                                                                                                |
| MIN. PRESSURE       | 35kPa                                                                                                                        |
| MAX. PRESSURE       | 500kPa (As per NZ Building Code AS/NZ 3500.1)                                                                                |
| WELS RATING         | Mains 3 Star; 8L/min<br>Low/Unequal 5 Star; 6L/min                                                                           |
| MAX. TEMPERATURE    | 65°C                                                                                                                         |
| PLUMBING CONNECTION | 15mm                                                                                                                         |
| BENCH HOLE SIZE     | 35mm                                                                                                                         |
| CERTIFICATION       | Watermark                                                                                                                    |
|                     | COLOUR/FINISHES  PRESSURE TYPE MIN. PRESSURE MAX. PRESSURE WELS RATING  MAX. TEMPERATURE PLUMBING CONNECTION BENCH HOLE SIZE |

**SLT010** 

Specifications and dimensions are subject to change without notice.

Installation instructions are available from the product page on <a href="https://www.foreno.co.nz">www.foreno.co.nz</a>

Foreno Tapware products are in full compliance with the requirements as set out in the New Zealand Building Code: <a href="https://www.foreno.co.nz/building-code-clauses/">www.foreno.co.nz/building-code-clauses/</a>