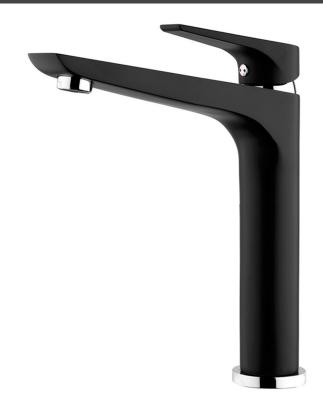

## **SOLITAIRE Sink Mixer**

| PRODUCT CODE        | SLT012                                                         |
|---------------------|----------------------------------------------------------------|
|                     |                                                                |
| FEATURES            | Swivel spout                                                   |
| COLOUR/FINISHES     | Black/Chrome<br>White/Chrome<br>Mirrored Black (PVD)<br>Chrome |
| PRESSURE TYPE       | All Pressures                                                  |
| MIN. PRESSURE       | 35kPa                                                          |
| MAX. PRESSURE       | 500kPa (As per NZ Building Code AS/NZ 3500.1)                  |
| WELS RATING         | Low/Unequal 5 Star; 6L/min<br>Mains 3 Star; 8L/min             |
| MAX. TEMPERATURE    | 65°C                                                           |
| PLUMBING CONNECTION | 15mm                                                           |
| BENCH HOLE SIZE     | 35mm                                                           |
| CERTIFICATION       | Watermark                                                      |