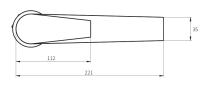

## **SOLITAIRE Sink Mixer**

| PRODUCT CODE        | SLT012                                                         |
|---------------------|----------------------------------------------------------------|
|                     |                                                                |
| FEATURES            | Swivel spout                                                   |
| COLOUR/FINISHES     | Black/Chrome<br>White/Chrome<br>Mirrored Black (PVD)<br>Chrome |
| PRESSURE TYPE       | All Pressures                                                  |
| MIN. PRESSURE       | 35kPa                                                          |
| MAX. PRESSURE       | 500kPa (As per NZ Building Code AS/NZ 3500.1)                  |
| WELS RATING         | Low/Unequal 5 Star; 6L/min<br>Mains 3 Star; 8L/min             |
| MAX. TEMPERATURE    | 65°C                                                           |
| PLUMBING CONNECTION | 15mm                                                           |
| BENCH HOLE SIZE     | 35mm                                                           |
| CERTIFICATION       | Watermark                                                      |