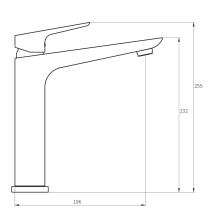

## **SOLITAIRE Sink Mixer**

| PRODUCT CODE        | SLT012                                                         |
|---------------------|----------------------------------------------------------------|
|                     |                                                                |
| FEATURES            | Swivel spout                                                   |
| COLOUR/FINISHES     | Black/Chrome<br>White/Chrome<br>Mirrored Black (PVD)<br>Chrome |
| PRESSURE TYPE       | All Pressures                                                  |
| MIN. PRESSURE       | 35kPa                                                          |
| MAX. PRESSURE       | 500kPa (As per NZ Building Code AS/NZ 3500.1)                  |
| WELS RATING         | Low/Unequal 5 Star; 6L/min<br>Mains 3 Star; 8L/min             |
| MAX. TEMPERATURE    | 65°C                                                           |
| PLUMBING CONNECTION | 15mm                                                           |
| BENCH HOLE SIZE     | 35mm                                                           |
| CERTIFICATION       | Watermark                                                      |