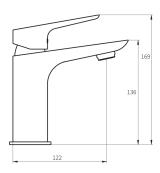

## **SOLITAIRE Basin Mixer**

| PRODUCT CODE        | SLT020                                             |
|---------------------|----------------------------------------------------|
| COLOUR/FINISHES     | Black/Chrome<br>Mirrored Black (PVD)<br>Chrome     |
| PRESSURE TYPE       | All Pressures                                      |
| MIN. PRESSURE       | 35kPa                                              |
| MAX. PRESSURE       | 500kPa (As per NZ Building Code AS/NZ<br>3500.1)   |
| WELS RATING         | Low/Unequal 3 Star; 9L/min<br>Mains 3 Star; 8L/min |
| MAX. TEMPERATURE    | 65°C                                               |
| PLUMBING CONNECTION | 15mm                                               |
| CERTIFICATION       | Watermark                                          |
|                     |                                                    |

Specifications and dimensions are subject to change without notice.

Installation instructions are available from the product page on <a href="https://www.foreno.co.nz">www.foreno.co.nz</a>

Foreno Tapware products are in full compliance with the requirements as set out in the New Zealand Building Code: <a href="https://www.foreno.co.nz/building-code-clauses/">www.foreno.co.nz/building-code-clauses/</a>