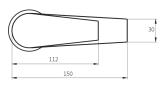

## **SOLITAIRE Basin Mixer**

| PRODUCT CODE        | SLT020                                             |
|---------------------|----------------------------------------------------|
| COLOUR/FINISHES     | Black/Chrome<br>Mirrored Black (PVD)<br>Chrome     |
| PRESSURE TYPE       | All Pressures                                      |
| MIN. PRESSURE       | 35kPa                                              |
| MAX. PRESSURE       | 500kPa (As per NZ Building Code AS/NZ<br>3500.1)   |
| WELS RATING         | Low/Unequal 3 Star; 9L/min<br>Mains 3 Star; 8L/min |
| MAX. TEMPERATURE    | 65°C                                               |
| PLUMBING CONNECTION | 15mm                                               |
| CERTIFICATION       | Watermark                                          |
|                     |                                                    |

Specifications and dimensions are subject to change without notice.

Installation instructions are available from the product page on <a href="https://www.foreno.co.nz">www.foreno.co.nz</a>

Foreno Tapware products are in full compliance with the requirements as set out in the New Zealand Building Code: <a href="https://www.foreno.co.nz/building-code-clauses/">www.foreno.co.nz/building-code-clauses/</a>