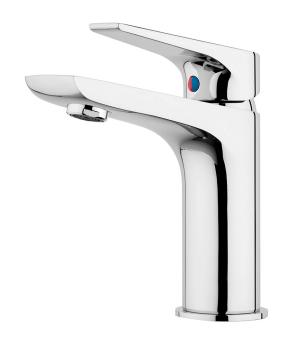

## **SOLITAIRE Basin Mixer**

| PRODUCT CODE        | SLT020                                             |
|---------------------|----------------------------------------------------|
| COLOUR/FINISHES     | Black/Chrome<br>Mirrored Black (PVD)<br>Chrome     |
| PRESSURE TYPE       | All Pressures                                      |
| MIN. PRESSURE       | 35kPa                                              |
| MAX. PRESSURE       | 500kPa (As per NZ Building Code AS/NZ<br>3500.1)   |
| WELS RATING         | Low/Unequal 3 Star; 9L/min<br>Mains 3 Star; 8L/min |
| MAX. TEMPERATURE    | 65°C                                               |
| PLUMBING CONNECTION | 15mm                                               |
| CERTIFICATION       | Watermark                                          |
|                     |                                                    |