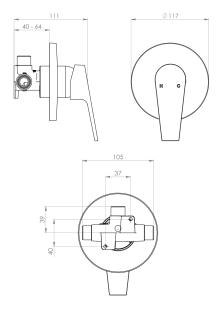

## **SOLITAIRE Shower Mixer**

**SLT030** PRODUCT CODE Black/Chrome COLOUR/FINISHES White/Chrome Mirrored Black (PVD) Chrome PRESSURE TYPE All Pressures 35kPa MIN. PRESSURE MAX. PRESSURE 500kPa (As per NZ Building Code AS/NZ 3500.1) 65°C MAX. TEMPERATURE PLUMBING CONNECTION 15mm FACEPLATE DIAMETER 117mm CERTIFICATION Watermark