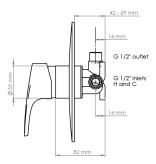

## SOLITAIRE Vortex Shower Mixer

| PRODUCT CODE        | SLT060                                           |
|---------------------|--------------------------------------------------|
|                     |                                                  |
| COLOUR/FINISHES     | Chrome                                           |
| PRESSURE TYPE       | All Pressures                                    |
| MIN. PRESSURE       | 17kPa                                            |
| MAX. PRESSURE       | 500kPa (As per NZ Building Code AS/NZ<br>3500.1) |
| MAX. TEMPERATURE    | 65°C                                             |
| PLUMBING CONNECTION | 15mm                                             |
| FACEPLATE DIAMETER  | 150mm                                            |