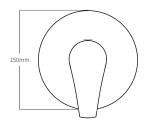

## SOLITAIRE Vortex Shower Mixer

| PRODUCT CODE        | SLT060                                           |
|---------------------|--------------------------------------------------|
|                     |                                                  |
| COLOUR/FINISHES     | Chrome                                           |
| PRESSURE TYPE       | All Pressures                                    |
| MIN. PRESSURE       | 17kPa                                            |
| MAX. PRESSURE       | 500kPa (As per NZ Building Code AS/NZ<br>3500.1) |
| MAX. TEMPERATURE    | 65°C                                             |
| PLUMBING CONNECTION | 15mm                                             |
| FACEPLATE DIAMETER  | 150mm                                            |