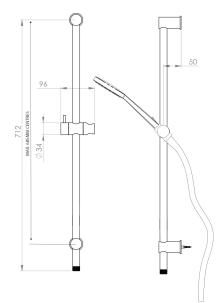

## SOLITAIRE WetRail Slide Shower

| PRODUCT CODE        | SLT040                                                                                                                                                                                  |
|---------------------|-----------------------------------------------------------------------------------------------------------------------------------------------------------------------------------------|
| COLOUR/FINISHES     | Mirrored Black (PVD)<br>Chrome                                                                                                                                                          |
| PRESSURE TYPE       | All Pressures                                                                                                                                                                           |
| MIN. PRESSURE       | 35kPa                                                                                                                                                                                   |
| MAX. PRESSURE       | 500kPa (As per NZ Building Code AS/NZ<br>3500.1)                                                                                                                                        |
| WELS RATING         | Low/Unequal 1 Star; 14L/min<br>Mains 3 Star; 8L/min                                                                                                                                     |
| MAX. TEMPERATURE    | 65°C                                                                                                                                                                                    |
| PLUMBING CONNECTION | Top Bracket<br>Wall Elbow<br>15mm                                                                                                                                                       |
| REPLACEMENT PART/S  | Shower Hose – Chrome FORPT12<br>Handpiece – Chrome/White FORPT176<br>Shower Handpiece Chrome – FORPT177<br>Handpiece – Mirrored Black FORPT227<br>Shower Hose – Mirrored Black FORPT215 |