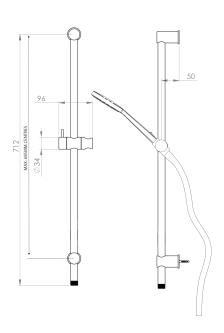

## SOLITAIRE WetRail Slide Shower

| PRODUCT CODE        | SLT61RMB                                                                                                                                                                                |
|---------------------|-----------------------------------------------------------------------------------------------------------------------------------------------------------------------------------------|
| COLOUR/FINISHES     | Mirrored Black (PVD) Chrome                                                                                                                                                             |
| PRESSURE TYPE       | All Pressures                                                                                                                                                                           |
| MIN. PRESSURE       | 35kPa                                                                                                                                                                                   |
| MAX. PRESSURE       | 500kPa (As per NZ Building Code AS/NZ 3500.1)                                                                                                                                           |
| WELS RATING         | Low/Unequal 1 Star; 14L/min<br>Mains 3 Star; 8L/min                                                                                                                                     |
| MAX. TEMPERATURE    | 65°C                                                                                                                                                                                    |
| PLUMBING CONNECTION | Top Bracket<br>Wall Elbow<br>15mm                                                                                                                                                       |
| REPLACEMENT PART/S  | Shower Hose – Chrome FORPT12<br>Handpiece – Chrome/White FORPT176<br>Shower Handpiece Chrome – FORPT177<br>Handpiece – Mirrored Black FORPT227<br>Shower Hose – Mirrored Black FORPT215 |