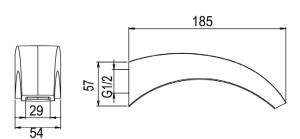

## **SOLITAIRE Bath Spout**

| COLOUR/FINISHES     | Black/Chrome White/Chrome Mirrored Black (PVD) Chrome |
|---------------------|-------------------------------------------------------|
| PRESSURE TYPE       | All Pressures                                         |
| MIN. PRESSURE       | 35kPa                                                 |
| MAX. PRESSURE       | 500kPa (As per NZ Building Code AS/NZ 3500.1)         |
| MAX. TEMPERATURE    | 65°C                                                  |
| PLUMBING CONNECTION | 15mm                                                  |
| SPOUT REACH         | 170mm                                                 |
|                     |                                                       |