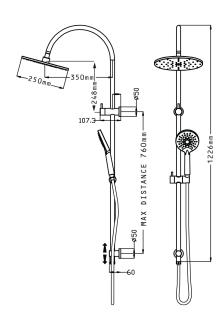

## SOLITAIRE Double Head Shower

| PRODUCT CODE        | SLT73RCH                                      |
|---------------------|-----------------------------------------------|
|                     |                                               |
| FEATURES            | Built In Rotary Diverter                      |
| COLOUR/FINISHES     | Matte Black<br>Mirrored Black (PVD)<br>Chrome |
| PRESSURE TYPE       | Mains Pressure only                           |
| MIN. PRESSURE       | 150kPa                                        |
| MAX. PRESSURE       | 500kPa (As per NZ Building Code AS/NZ 3500.1) |
| WELS RATING         | Mains 3 Star; 8.5L/min                        |
| MAX. TEMPERATURE    | 65°C                                          |
| PLUMBING CONNECTION | Top Bracket Inlet<br>15mm                     |
| WALL FIXINGS        | Adjustable lower fixing max 760mm centres     |
|                     |                                               |