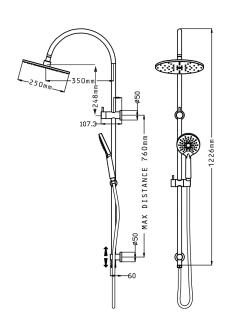

## SOLITAIRE Double Head Shower

| PRODUCT CODE        | SLT73RMB                                         |
|---------------------|--------------------------------------------------|
|                     |                                                  |
| FEATURES            | Built In Rotary Diverter                         |
| COLOUR/FINISHES     | Matte Black Mirrored Black (PVD) Chrome          |
| PRESSURE TYPE       | Mains Pressure only                              |
| MIN. PRESSURE       | 150kPa                                           |
| MAX. PRESSURE       | 500kPa (As per NZ Building Code AS/NZ<br>3500.1) |
| WELS RATING         | Mains 3 Star; 8.5L/min                           |
| MAX. TEMPERATURE    | 65°C                                             |
| PLUMBING CONNECTION | Top Bracket Inlet<br>15mm                        |
| WALL FIXINGS        | Adjustable lower fixing max 760mm centres        |