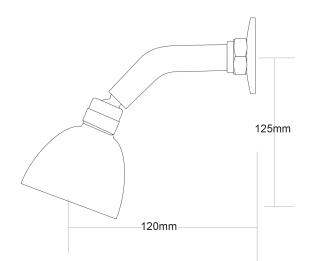

## **FORENO Single Function Shower Rose**

| PRODUCT CODE        | SR110                                              |
|---------------------|----------------------------------------------------|
|                     |                                                    |
| COLOUR/FINISHES     | Chrome/Grey                                        |
| PRESSURE TYPE       | All Pressures                                      |
| MIN. PRESSURE       | 35kPa                                              |
| MAX. PRESSURE       | 500kPa (As per NZ Building Code AS/NZ<br>3500.1)   |
| WELS RATING         | Low/Unequal 3 Star; 7L/min<br>Mains 3 Star; 7L/min |
| MAX. TEMPERATURE    | 65°C                                               |
| PLUMBING CONNECTION | 15mm                                               |
|                     |                                                    |