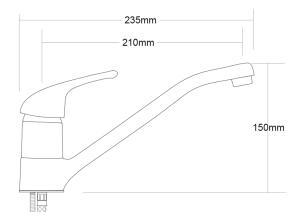

## EQUALISER Sink Mixer

PRODUCT CODE

EQMX1.1

| COLOUR/FINISHES     | Chrome                                                  |
|---------------------|---------------------------------------------------------|
| PRESSURE TYPE       | All Pressures                                           |
| MIN. PRESSURE       | 17kPa                                                   |
| MAX. PRESSURE       | 500kPa (As per NZ Building Code AS/NZ<br>3500.1)        |
| WELS RATING         | Low/Unequal 2 Star; 10.5L/min<br>Mains 4 Star; 6.5L/min |
| MAX. TEMPERATURE    | 65°C                                                    |
| PLUMBING CONNECTION | 15mm                                                    |
| CARTRIDGE TYPE      | FORPT158 – HiFlo 40mm Cartridge                         |
| REPLACEMENT PART/S  | Handle – FORPT21<br>Spout Seal Kit – FORPT191           |

Specifications and dimensions are subject to change without notice.

Installation instructions are available from the product page on <u>www.foreno.co.nz</u>

Foreno Tapware products are in full compliance with the requirements as set out in the New Zealand Building Code: www.foreno.co.nz/building-code-clauses/