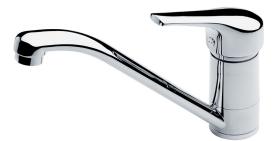

## EQUALISER Sink Mixer

PRODUCT CODE

EQMX1.1

| COLOUR/FINISHES     | Chrome                                                  |
|---------------------|---------------------------------------------------------|
| PRESSURE TYPE       | All Pressures                                           |
| MIN. PRESSURE       | 17kPa                                                   |
| MAX. PRESSURE       | 500kPa (As per NZ Building Code AS/NZ<br>3500.1)        |
| WELS RATING         | Low/Unequal 2 Star; 10.5L/min<br>Mains 4 Star; 6.5L/min |
| MAX. TEMPERATURE    | 65°C                                                    |
| PLUMBING CONNECTION | 15mm                                                    |
| CARTRIDGE TYPE      | FORPT158 – HiFlo 40mm Cartridge                         |
| REPLACEMENT PART/S  | Handle – FORPT21<br>Spout Seal Kit – FORPT191           |