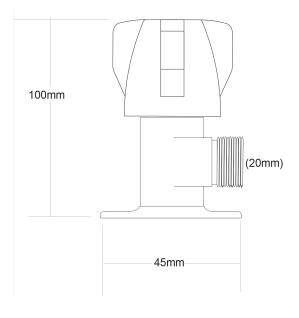

## PRIMUS Washing Machine Taps

| PRODUCT CODE        | PW750                                             |
|---------------------|---------------------------------------------------|
|                     |                                                   |
| COLOUR/FINISHES     | Chrome                                            |
| PRESSURE TYPE       | All Pressures                                     |
| MIN. PRESSURE       | 17kPa                                             |
| MAX. PRESSURE       | 500kPa (As per NZ Building Code AS/NZ 3500.1)     |
| MAX. TEMPERATURE    | 65°C                                              |
| PLUMBING CONNECTION | 15mm                                              |
| PRODUCT WARRANTY    | 10 Year Labour & Replacement or Parts<br>Warranty |