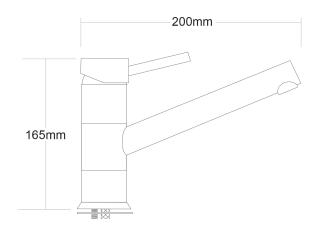

## LE TAP MINIMO Sink Mixer - Obsolete

| PRODUCT CODE        | LTM01                                                |
|---------------------|------------------------------------------------------|
|                     |                                                      |
| COLOUR/FINISHES     | Chrome                                               |
| PRESSURE TYPE       | All Pressures                                        |
| MIN. PRESSURE       | 35kPa                                                |
| MAX. PRESSURE       | 500kPa (As per NZ Building Code AS/NZ 3500.1)        |
| WELS RATING         | Low/Unequal 5 Star; 5.5L/min<br>Mains 3 Star; 8L/min |
| MAX. TEMPERATURE    | 65°C                                                 |
| PLUMBING CONNECTION | 15mm                                                 |
| BENCH HOLE SIZE     | 35mm                                                 |
| EXCLUSIVE TO        | Mitre 10                                             |

Specifications and dimensions are subject to change without notice.

Installation instructions are available from the product page on <a href="https://www.foreno.co.nz">www.foreno.co.nz</a>

Foreno Tapware products are in full compliance with the requirements as set out in the New Zealand Building Code: www.foreno.co.nz/building-code-clauses/