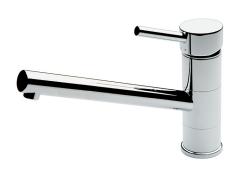

## LE TAP MINIMO Sink Mixer

| PRODUCT CODE        | LTM01                                                |
|---------------------|------------------------------------------------------|
|                     |                                                      |
| COLOUR/FINISHES     | Chrome                                               |
| PRESSURE TYPE       | All Pressures                                        |
| MIN. PRESSURE       | 35kPa                                                |
| MAX. PRESSURE       | 500kPa (As per NZ Building Code AS/NZ<br>3500.1)     |
| WELS RATING         | Low/Unequal 5 Star; 5.5L/min<br>Mains 3 Star; 8L/min |
| MAX. TEMPERATURE    | 65°C                                                 |
| PLUMBING CONNECTION | 15mm                                                 |
| BENCH HOLE SIZE     | 35mm                                                 |
| EXCLUSIVE TO        | Mitre 10                                             |