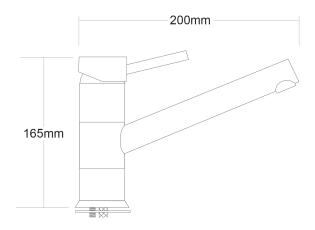

## LE TAP MINIMO Sink Mixer

| PRODUCT CODE        | LTM01                                                |
|---------------------|------------------------------------------------------|
|                     |                                                      |
| COLOUR/FINISHES     | Chrome                                               |
| PRESSURE TYPE       | All Pressures                                        |
| MIN. PRESSURE       | 35kPa                                                |
| MAX. PRESSURE       | 500kPa (As per NZ Building Code AS/NZ<br>3500.1)     |
| WELS RATING         | Low/Unequal 5 Star; 5.5L/min<br>Mains 3 Star; 8L/min |
| MAX. TEMPERATURE    | 65°C                                                 |
| PLUMBING CONNECTION | 15mm                                                 |
| BENCH HOLE SIZE     | 35mm                                                 |
| EXCLUSIVE TO        | Mitre 10                                             |