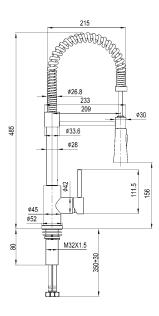

## LE TAP MINIMO Coil Sink Mixer - Obsolete

| PRODUCT CODE        | LTM01C                                                                         |
|---------------------|--------------------------------------------------------------------------------|
|                     |                                                                                |
| COLOUR/FINISHES     | Chrome                                                                         |
| PRESSURE TYPE       | Mains Pressure only                                                            |
| MIN. PRESSURE       | 150kPa                                                                         |
| MAX. PRESSURE       | 500kPa (As per NZ Building Code AS/NZ<br>3500.1)                               |
| WELS RATING         | Mains 4 Star; 6L/min                                                           |
| MAX. TEMPERATURE    | 65°C                                                                           |
| PLUMBING CONNECTION | 15mm                                                                           |
| REPLACEMENT PART/S  | Handle – FORPT109<br>Pulldown Hose – FORPT182<br>Pulldown Handpiece – FORPT146 |
| EXCLUSIVE TO        | Mitre 10                                                                       |
| CERTIFICATION       | Watermark                                                                      |
| CARTRIDGE TYPE      | FORPT22 – 40mm European Ceramic<br>Cartridge                                   |

Specifications and dimensions are subject to change without notice.

Installation instructions are available from the product page on <a href="https://www.foreno.co.nz">www.foreno.co.nz</a>

Foreno Tapware products are in full compliance with the requirements as set out in the New Zealand Building Code: www.foreno.co.nz/building-code-clauses/