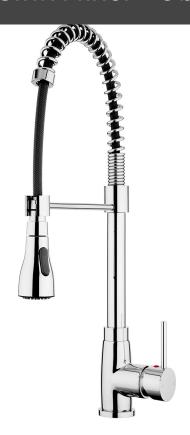

## LE TAP MINIMO Coil Sink Mixer - Obsolete

| PRODUCT CODE        | LTM01C                                                                         |
|---------------------|--------------------------------------------------------------------------------|
|                     |                                                                                |
| COLOUR/FINISHES     | Chrome                                                                         |
| PRESSURE TYPE       | Mains Pressure only                                                            |
| MIN. PRESSURE       | 150kPa                                                                         |
| MAX. PRESSURE       | 500kPa (As per NZ Building Code AS/NZ<br>3500.1)                               |
| WELS RATING         | Mains 4 Star; 6L/min                                                           |
| MAX. TEMPERATURE    | 65°C                                                                           |
| PLUMBING CONNECTION | 15mm                                                                           |
| REPLACEMENT PART/S  | Handle – FORPT109<br>Pulldown Hose – FORPT182<br>Pulldown Handpiece – FORPT146 |
| EXCLUSIVE TO        | Mitre 10                                                                       |
| CERTIFICATION       | Watermark                                                                      |
| CARTRIDGE TYPE      | FORPT22 – 40mm European Ceramic<br>Cartridge                                   |