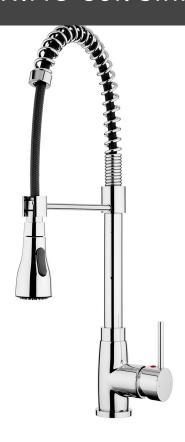

## LE TAP MINIMO Coil Sink Mixer

| PRODUCT CODE        | LTM01C                                                                         |
|---------------------|--------------------------------------------------------------------------------|
|                     |                                                                                |
| COLOUR/FINISHES     | Chrome                                                                         |
| PRESSURE TYPE       | Mains Pressure only                                                            |
| MIN. PRESSURE       | 150kPa                                                                         |
| MAX. PRESSURE       | 500kPa (As per NZ Building Code AS/NZ 3500.1)                                  |
| WELS RATING         | Mains 4 Star; 6L/min                                                           |
| MAX. TEMPERATURE    | 65°C                                                                           |
| PLUMBING CONNECTION | 15mm                                                                           |
| REPLACEMENT PART/S  | Pulldown Handpiece – FORPT146<br>Handle – FORPT109<br>Pulldown Hose – FORPT182 |
| EXCLUSIVE TO        | Mitre 10                                                                       |
| CERTIFICATION       | Watermark                                                                      |
| CARTRIDGE TYPE      | FORPT22 – 40mm European Ceramic<br>Cartridge                                   |