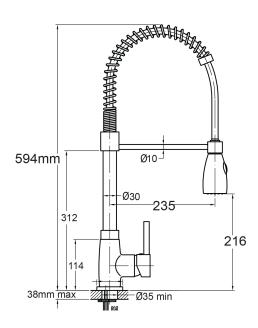

## LE TAP MINIMO Coil Sink Mixer

| PRODUCT CODE        | LTM01C                                                                         |
|---------------------|--------------------------------------------------------------------------------|
|                     |                                                                                |
| COLOUR/FINISHES     | Chrome                                                                         |
| PRESSURE TYPE       | Mains Pressure only                                                            |
| MIN. PRESSURE       | 150kPa                                                                         |
| MAX. PRESSURE       | 500kPa (As per NZ Building Code AS/NZ 3500.1)                                  |
| WELS RATING         | Mains 4 Star; 6L/min                                                           |
| MAX. TEMPERATURE    | 65°C                                                                           |
| PLUMBING CONNECTION | 15mm                                                                           |
| REPLACEMENT PART/S  | Pulldown Handpiece – FORPT146<br>Handle – FORPT109<br>Pulldown Hose – FORPT182 |
| EXCLUSIVE TO        | Mitre 10                                                                       |
| CERTIFICATION       | Watermark                                                                      |
| CARTRIDGE TYPE      | FORPT22 – 40mm European Ceramic<br>Cartridge                                   |